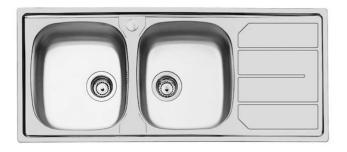

# **Sink S1000**

Bowl on the left Kitchen Sinks Code: 1812 162

#### **DETAILS**

| Edge/Installation Type | Standard (8 mm Edge)                                            |
|------------------------|-----------------------------------------------------------------|
| Finish                 | Foster brushed                                                  |
| Material               | AISI 304 stainless steel                                        |
| Texture                | Foster brushed                                                  |
| Base                   | 80-90 cm                                                        |
| Dimensions             | 1160 x 500 mm                                                   |
| Standard fittings      | Fixing hooks, gasket, drain, overflow and siphon, boxed packing |
| Mixer holes            | 1 standard hole - 2nd hole on request                           |
| Built-in hole          | 1140 x 480 mm                                                   |

| Drainer                   | Yes                                                                                                                                                                                                                                                    |
|---------------------------|--------------------------------------------------------------------------------------------------------------------------------------------------------------------------------------------------------------------------------------------------------|
| Width                     | 116 cm                                                                                                                                                                                                                                                 |
| Bowl dimension            | 360x400mm                                                                                                                                                                                                                                              |
| Number of bowls           | 2 bowls                                                                                                                                                                                                                                                |
| Waste fitting             | 3,5" drain                                                                                                                                                                                                                                             |
| FEATURES                  |                                                                                                                                                                                                                                                        |
| 2nd / 3rd hole availaible | The sink can be customized with the execution on request of additional holes, usable for double-hole mixers, for remote controlled drains or for the installation of soap dispensers. The positions are marked on the drawings with dotted line holes. |
| Added value               | Foster uses steel thicknesses higher than those used on average by other manufacturers. This is how, thanks to our long experience, we know how to make sinks of superior quality and with a better resistance to aging.                               |
| Basket 3,5" waste fitting | The drain is equipped with a large 3.5" drain, with the practical basket cap that prevents the discharge of solid parts.                                                                                                                               |
| Sliding brackets          |                                                                                                                                                                                                                                                        |